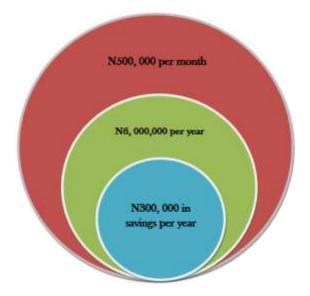

#### See diagram below

Assumption is based on an organization that pays a telecommunication bill of N500, 000 per month

- No sign up, registration or re-current fees
- Easy to use
- Supports Closed User Group renewals
- Access to airtime and service renewals at critical periods
- Supports Pre Paid and Post Paid Lines
- Can be accessed from any internet enabled computer, tablet or smart phone.
- Fast and reliable
- Multiple services form one platform
- · Secure and verified platform